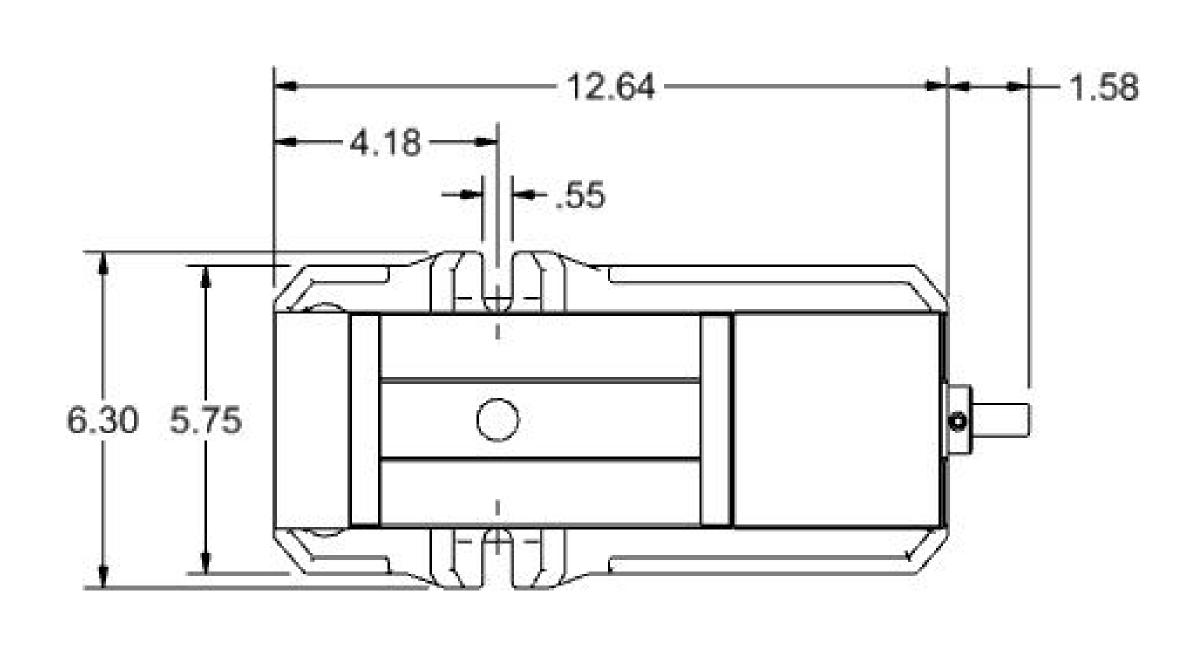

## Specifications

# 4" SINGLE STATION VISE PWS-4-600 SPECIFICATIONS

#### TOP VIEW