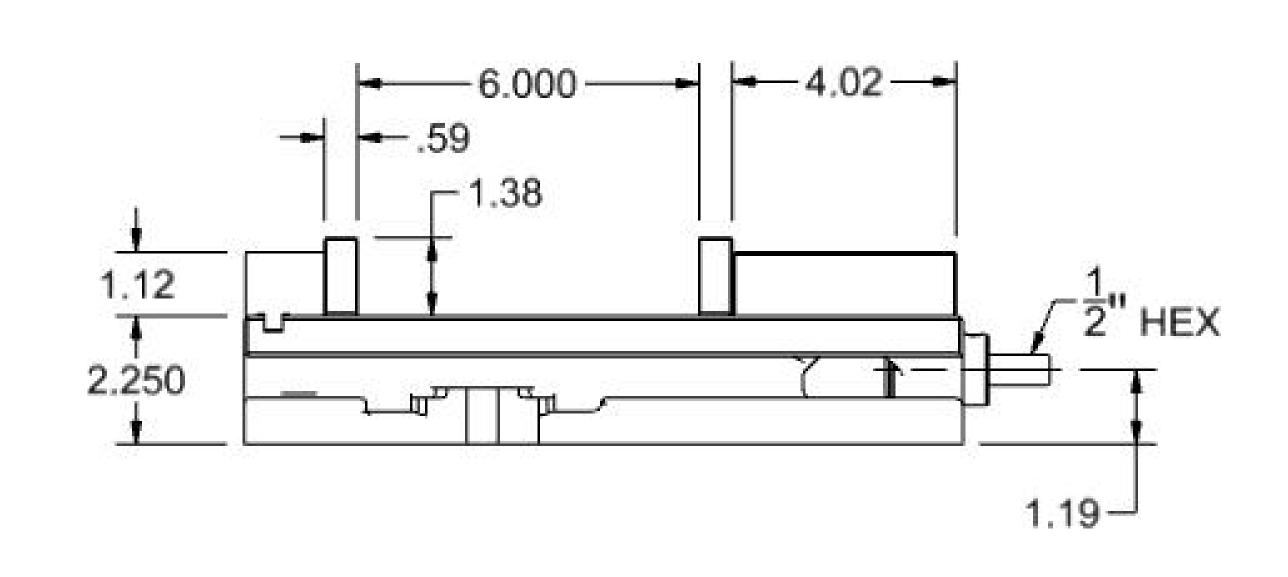

## Specifications

# 4" SINGLE STATION VISE PWS-4-600 SPECIFICATIONS

### SIDE VIEW