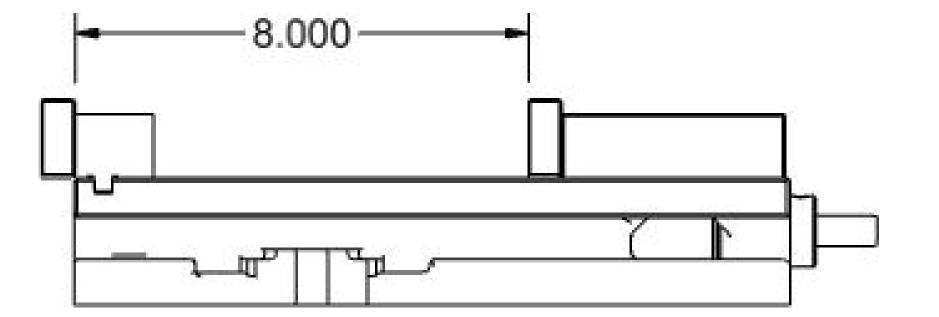

at minimizes jaw lift, guaranteeing repeatability for accurate clamping every time.

### FEATURES:

Jaw Width: 4 inches

Max Jaw Opening: 6 inches

Clamping Force: Up to 7,000 lbs

Clamping Repeatability: Within 0.001"

Bed Height: 2.250" ± 0.0005"

- Hardened vise bed and jaw plates, ensuring long-lasting performance & resistance to wear
- ★ 80,000 psi ductile iron body for maximum rigidity
- Sealed and lubricated thrust bearing for maximum life and minimum torque
- Outside rails of the vise body are machined within 0.0005" (0.013mm) square to jaw
- Footprint and keyway-to-jaw distance adheres to industry standard, ensuring compatibility





## Specifications

# 4" SINGLE STATION VISE PWS-4-600 SPECIFICATIONS

#### TOP VIEW



### SIDE VIEW



### FRONT VIEW



### JAW PLATE POSITION









Learn more about the PWS-4600





Contact us today for more information!