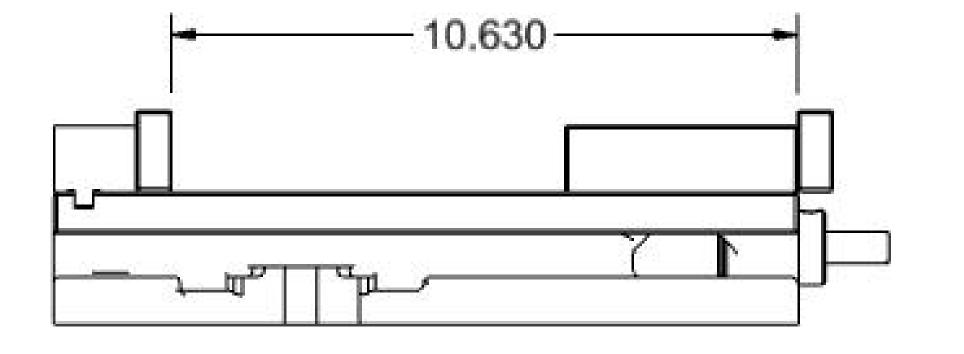

minimizes jaw lift, guaranteeing repeatability for accurate clamping every time.

### FEATURES:

Jaw Width: 4 inches

Max Jaw Opening: 6 inches

Clamping Force: Up to 7,000 lbs

Clamping Repeatability: Within 0.001"

Bed Height: 2.250" ± 0.0005"

- Hardened vise bed and jaw plates, ensuring long-lasting performance & resistance to wear
- ★ 80,000 psi ductile iron body for maximum rigidity
- Sealed and lubricated thrust bearing for maximum life and minimum torque
- Outside rails of the vise body are machined within 0.0005" (0.013mm) square to jaw
- Footprint and keyway-to-jaw distance adheres to industry standard, ensuring compatibility





## Specifications

# 4" SINGLE STATION VISE PWS-4-600 SPECIFICATIONS

#### TOP VIEW



### SIDE VIEW



### FRONT VIEW



### JAW PLATE POSITION









Learn more about the PWS-4600





Contact us today for more information!