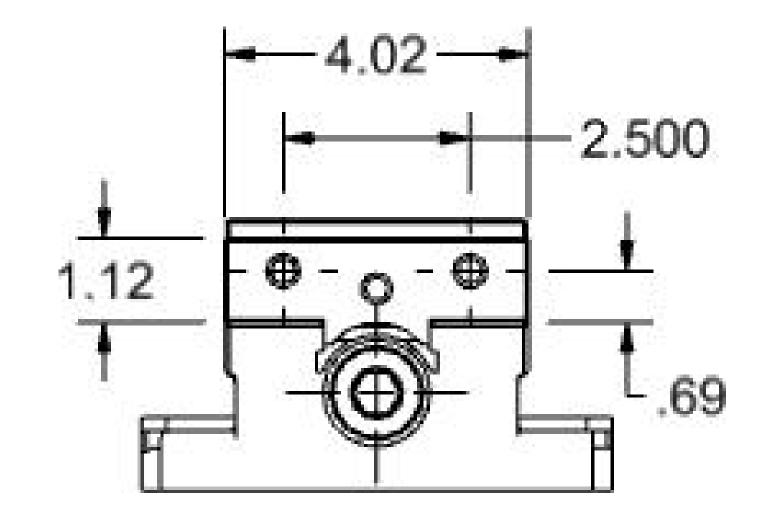

de and locking jaw design that minimizes jaw lift, guaranteeing repeatability for accurate clamping every time.

### FEATURES:

Jaw Width: 4 inches

Max Jaw Opening: 6 inches

Clamping Force: Up to 7,000 lbs

Clamping Repeatability: Within 0.001"

Bed Height: 2.250" ± 0.0005"

- Hardened vise bed and jaw plates, ensuring long-lasting performance & resistance to wear
- ★ 80,000 psi ductile iron body for maximum rigidity
- Sealed and lubricated thrust bearing for maximum life and minimum torque
- Outside rails of the vise body are machined within 0.0005" (0.013mm) square to jaw
- Footprint and keyway-to-jaw distance adheres to industry standard, ensuring compatibility





## Specifications

# 4" SINGLE STATION VISE PWS-4-600 SPECIFICATIONS

#### TOP VIEW



### SIDE VIEW



### FRONT VIEW



### JAW PLATE POSITION









Learn more about the PWS-4600





Contact us today for more information!