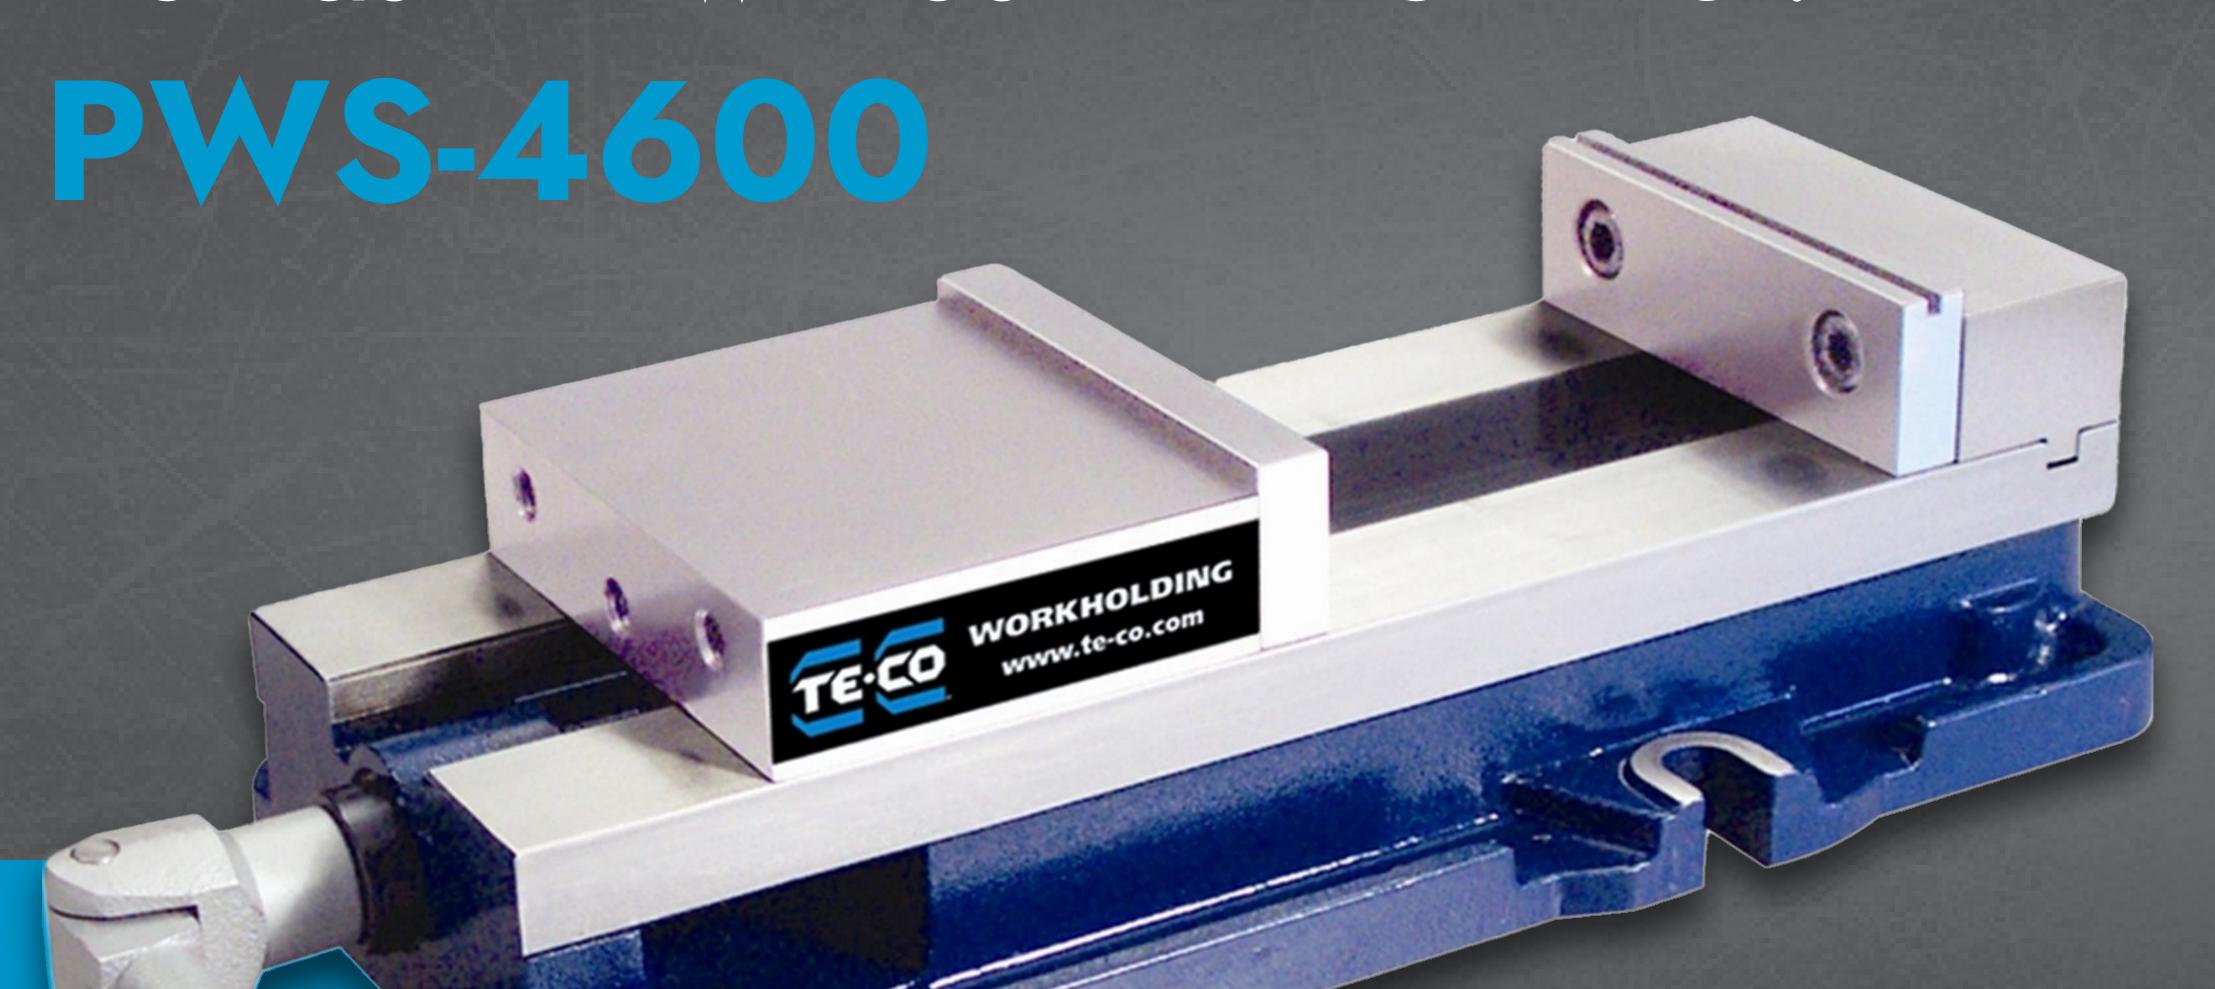

## 4" Single Station

### HIGH QUALITY WITHOUT THE HIGH PRICE!

Experience the PWS-4600 and unleash superior clamping power at a fraction of the cost!

The PWS-4600 features an innovative angled slide and locking jaw design that minimizes jaw lift, guaranteeing repeatability for accurate clamping every time.

### FEATURES:

Jaw Width: 4 inches

Max Jaw Opening: 6 inches

Clamping Force: Up to 7,000 lbs

Clamping Repeatability: Within 0.001"

Bed Height: 2.250" ± 0.0005"

- Hardened vise bed and jaw plates, ensuring long-lasting performance & resistance to wear
- ★ 80,000 psi ductile iron body for maximum rigidity
- Sealed and lubricated thrust bearing for maximum life and minimum torque
- Outside rails of the vise body are machined within 0.0005" (0.013mm) square to jaw
- Footprint and keyway-to-jaw distance adheres to industry standard, ensuring compatibility