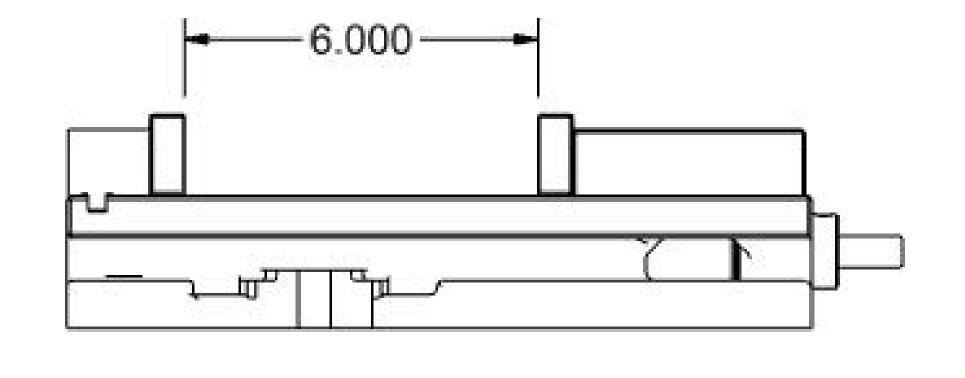

that minimizes jaw lift, guaranteeing repeatability for accurate clamping every time.

### FEATURES:

Jaw Width: 4 inches

Max Jaw Opening: 6 inches

Clamping Force: Up to 7,000 lbs

Clamping Repeatability: Within 0.001"

Bed Height: 2.250" ± 0.0005"

- Hardened vise bed and jaw plates, ensuring long-lasting performance & resistance to wear
- ★ 80,000 psi ductile iron body for maximum rigidity
- Sealed and lubricated thrust bearing for maximum life and minimum torque
- Outside rails of the vise body are machined within 0.0005" (0.013mm) square to jaw
- Footprint and keyway-to-jaw distance adheres to industry standard, ensuring compatibility





## Specifications

# 4" SINGLE STATION VISE PWS-4-600 SPECIFICATIONS

#### TOP VIEW



### SIDE VIEW



### FRONT VIEW



### JAW PLATE POSITION









Learn more about the PWS-4600





Contact us today for more information!