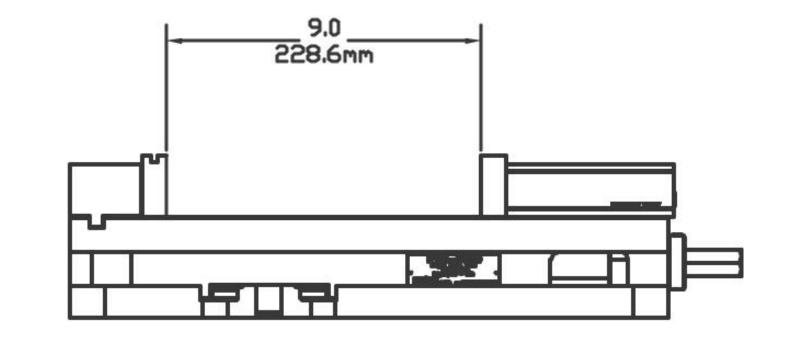

### SIDE VIEW

### FEATURES:

Jaw Width: 6 inches

Max Jaw Opening: 9 inches

Clamping Force: Up to 8,200 lbs

Clamping Repeatability: Within 0.001"

Bed Height: 2.875" ± 0.0005"

- Hardened vise bed and jaw plates, ensuring long-lasting performance & resistance to wear
- ★ 80,000 psi ductile iron body for maximum rigidity
- Sealed and lubricated thrust bearing for maximum life and minimum torque
- Outside rails of the vise body are machined within 0.0005" (0.013mm) square to jaw
- Footprint and keyway-to-jaw distance adheres to industry standard, ensuring compatibility