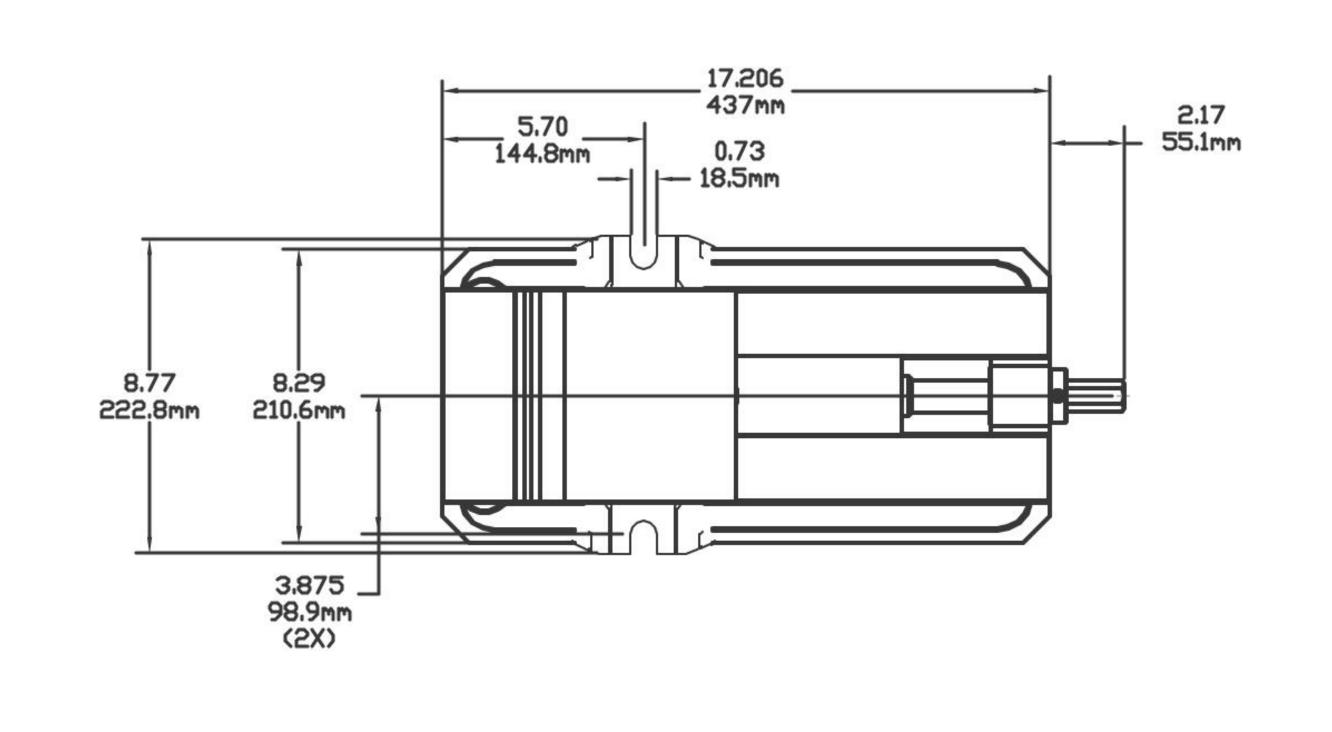

0 features an innovative angled slide and locking jaw design that minimizes jaw lift, guaranteeing repeatability for accurate clamping every time.

### FEATURES:

Jaw Width: 6 inches

Max Jaw Opening: 9 inches

Clamping Force: Up to 8,200 lbs

Clamping Repeatability: Within 0.001"

Bed Height: 2.875" ± 0.0005"

- Hardened vise bed and jaw plates, ensuring long-lasting performance & resistance to wear
- ★ 80,000 psi ductile iron body for maximum rigidity
- Sealed and lubricated thrust bearing for maximum life and minimum torque
- Outside rails of the vise body are machined within 0.0005" (0.013mm) square to jaw
- Footprint and keyway-to-jaw distance adheres to industry standard, ensuring compatibility





## Specifications

# 6" SINGLE STATION VISE PW/S-6900 SPECIFICATIONS

#### TOP VIEW



### SIDE VIEW



### FRONT VIEW



### JAW PLATE POSITION









Learn more about the PWS-6900





Contact us today for more information!