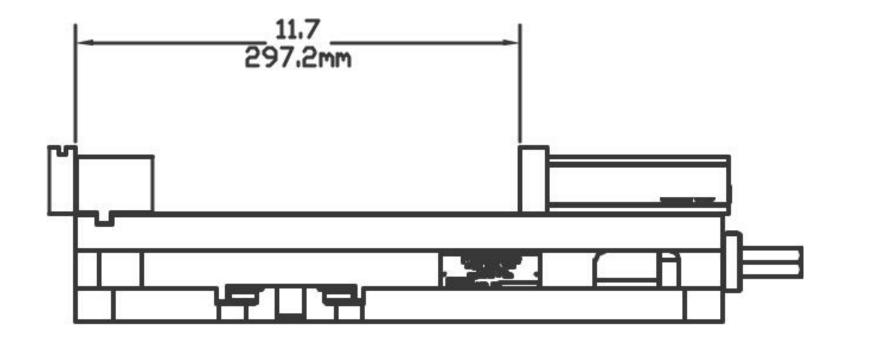

### SIDE VIEW

### FEATURES:

Jaw Width: 6 inches

Max Jaw Opening: 9 inches

Clamping Force: Up to 8,200 lbs

Clamping Repeatability: Within 0.001"

Bed Height: 2.875" ± 0.0005"

- Hardened vise bed and jaw plates, ensuring long-lasting performance & resistance to wear
- ★ 80,000 psi ductile iron body for maximum rigidity
- Sealed and lubricated thrust bearing for maximum life and minimum torque
- Outside rails of the vise body are machined within 0.0005" (0.013mm) square to jaw
- Footprint and keyway-to-jaw distance adheres to industry standard, ensuring compatibility