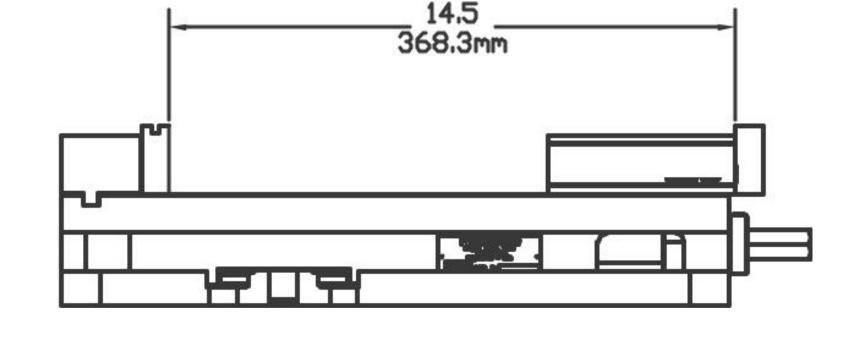

### SIDE VIEW

### FEATURES:

Jaw Width: 6 inches

Max Jaw Opening: 9 inches

Clamping Force: Up to 8,200 lbs

Clamping Repeatability: Within 0.001"

Bed Height: 2.875" ± 0.0005"

- Hardened vise bed and jaw plates, ensuring long-lasting performance & resistance to wear
- ★ 80,000 psi ductile iron body for maximum rigidity
- Sealed and lubricated thrust bearing for maximum life and minimum torque
- Outside rails of the vise body are machined within 0.0005" (0.013mm) square to jaw
- Footprint and keyway-to-jaw distance adheres to industry standard, ensuring compatibility