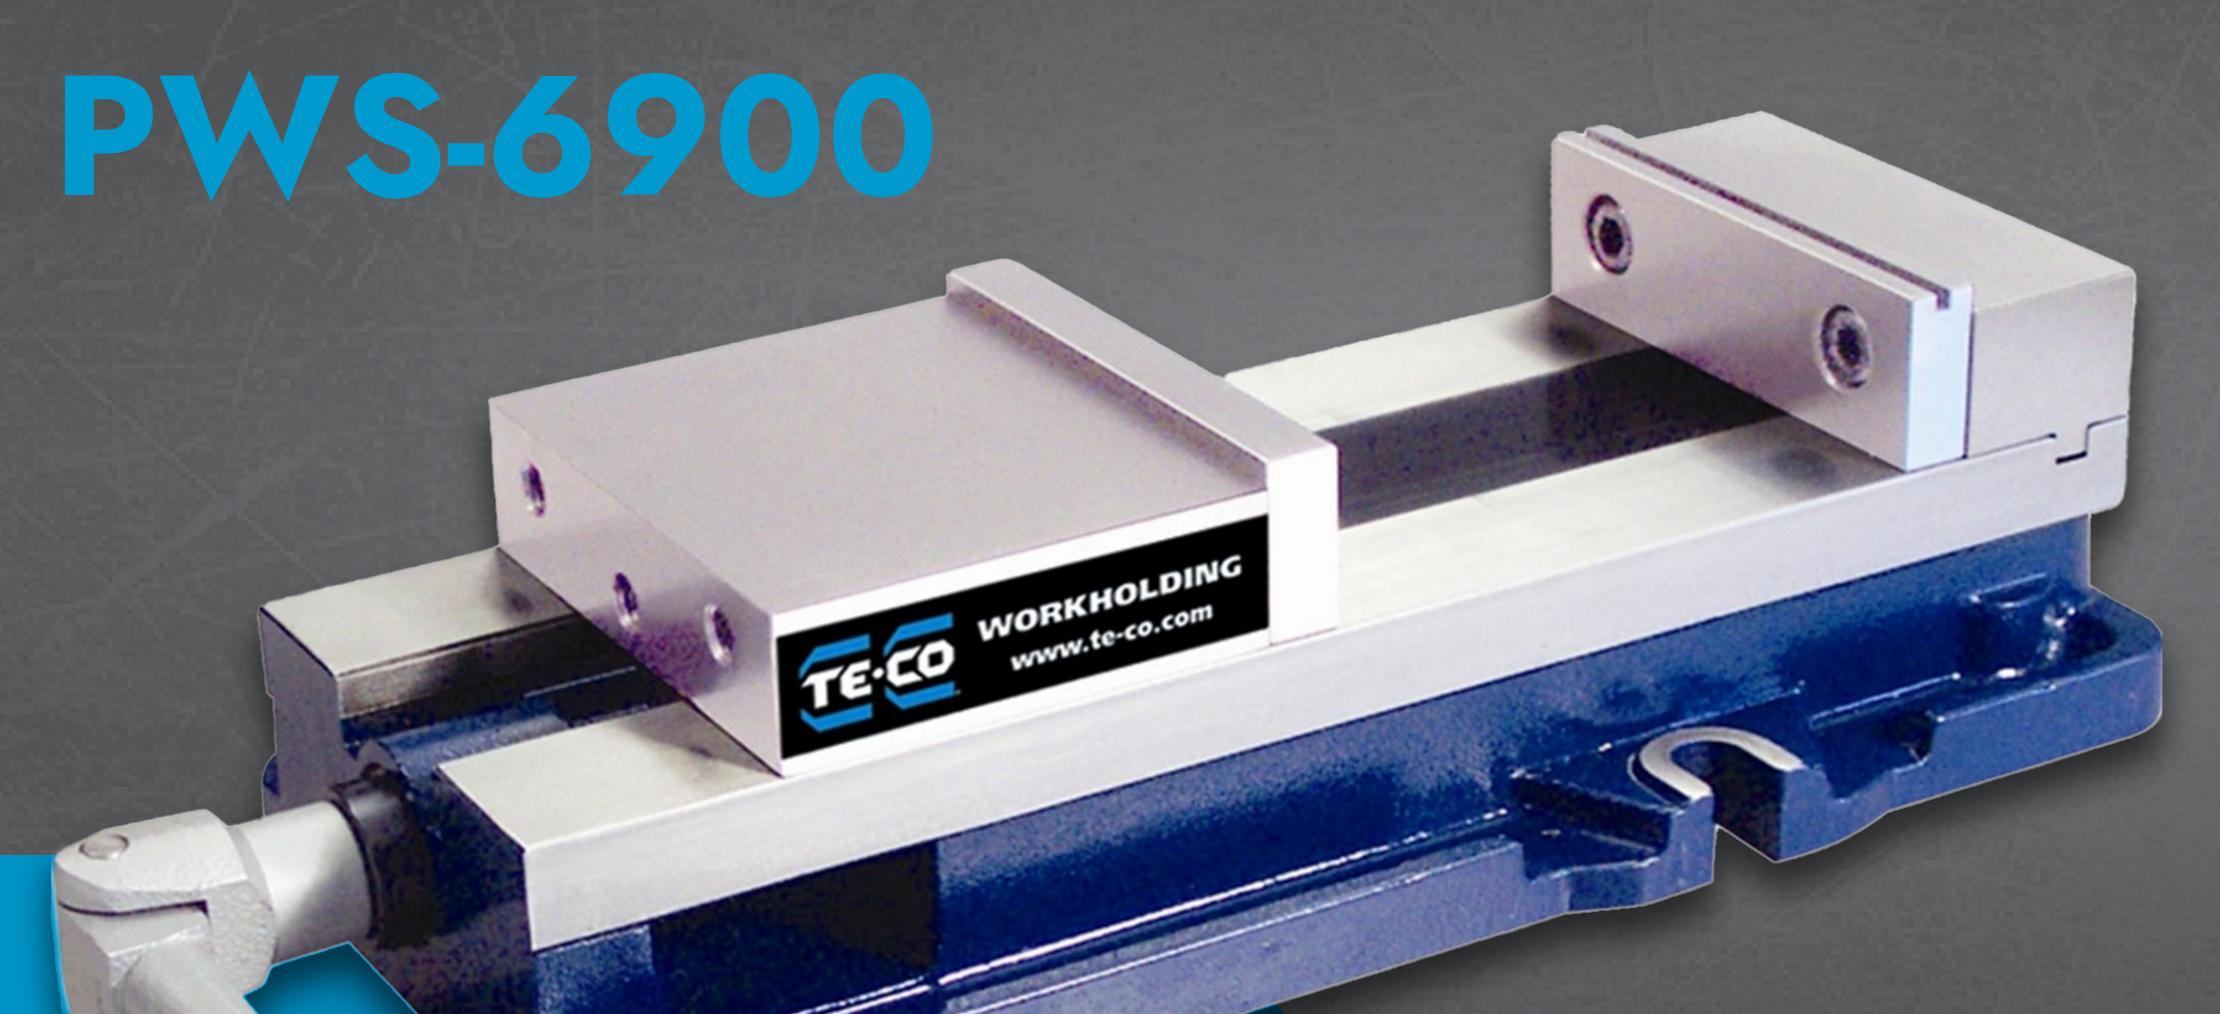

## 6" Single Station

### HIGH QUALITY WITHOUT THE HIGH PRICE!

Experience the PW/S-6900 and unleash superior clamping power at a fraction of the cost!

The PWS-6900 features an innovative angled slide and locking jaw design that minimizes jaw lift, guaranteeing repeatability for accurate clamping every time.

### FEATURES:

Jaw Width: 6 inches

Max Jaw Opening: 9 inches

Clamping Force: Up to 8,200 lbs

Clamping Repeatability: Within 0.001"

Bed Height: 2.875" ± 0.0005"

- Hardened vise bed and jaw plates, ensuring long-lasting performance & resistance to wear
- ★ 80,000 psi ductile iron body for maximum rigidity
- Sealed and lubricated thrust bearing for maximum life and minimum torque
- Outside rails of the vise body are machined within 0.0005" (0.013mm) square to jaw
- Footprint and keyway-to-jaw distance adheres to industry standard, ensuring compatibility