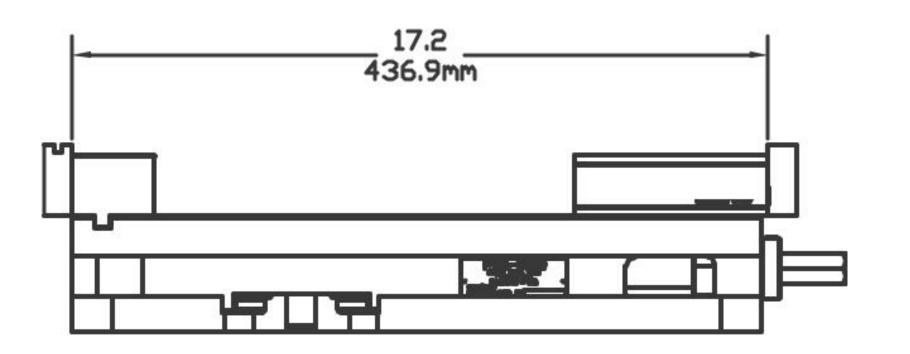

### SIDE VIEW

### FEATURES:

Jaw Width: 6 inches

Max Jaw Opening: 9 inches

Clamping Force: Up to 8,200 lbs

Clamping Repeatability: Within 0.001"

Bed Height: 2.875" ± 0.0005"

- Hardened vise bed and jaw plates, ensuring long-lasting performance & resistance to wear
- ★ 80,000 psi ductile iron body for maximum rigidity
- Sealed and lubricated thrust bearing for maximum life and minimum torque
- Outside rails of the vise body are machined within 0.0005" (0.013mm) square to jaw
- Footprint and keyway-to-jaw distance adheres to industry standard, ensuring compatibility