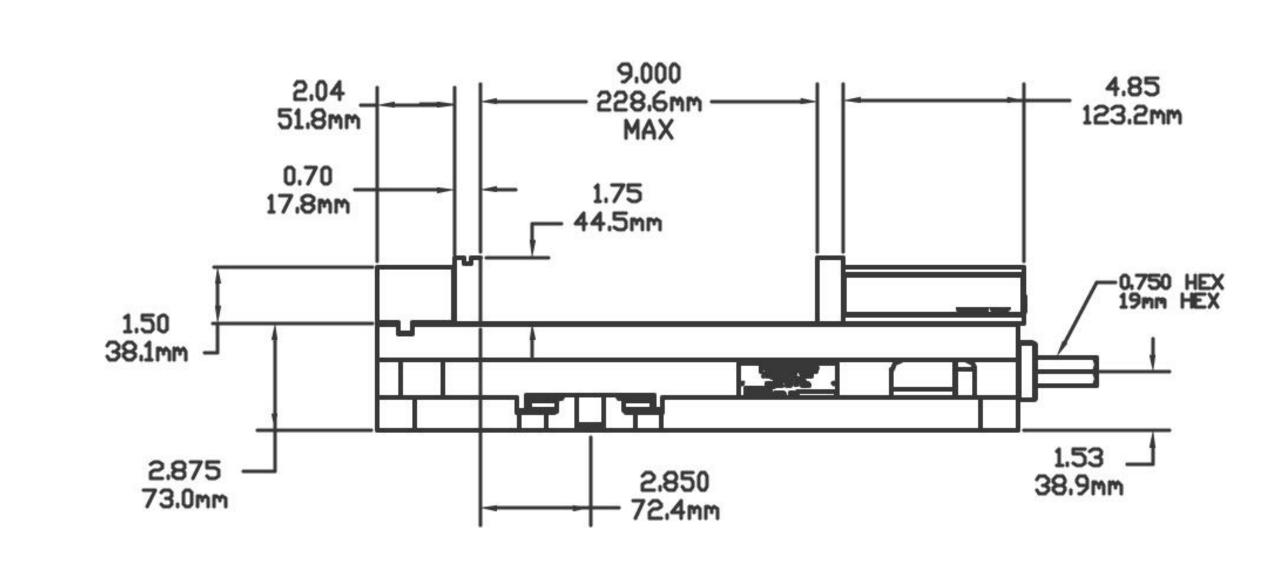

ovative angled slide and locking jaw design that minimizes jaw lift, guaranteeing repeatability for accurate clamping every time.

### FEATURES:

Jaw Width: 6 inches

Max Jaw Opening: 9 inches

Clamping Force: Up to 8,200 lbs

Clamping Repeatability: Within 0.001"

Bed Height: 2.875" ± 0.0005"

- Hardened vise bed and jaw plates, ensuring long-lasting performance & resistance to wear
- ★ 80,000 psi ductile iron body for maximum rigidity
- Sealed and lubricated thrust bearing for maximum life and minimum torque
- Outside rails of the vise body are machined within 0.0005" (0.013mm) square to jaw
- Footprint and keyway-to-jaw distance adheres to industry standard, ensuring compatibility





## Specifications

# 6" SINGLE STATION VISE PW/S-6900 SPECIFICATIONS

#### TOP VIEW



### SIDE VIEW



### FRONT VIEW



### JAW PLATE POSITION









Learn more about the PWS-6900





Contact us today for more information!