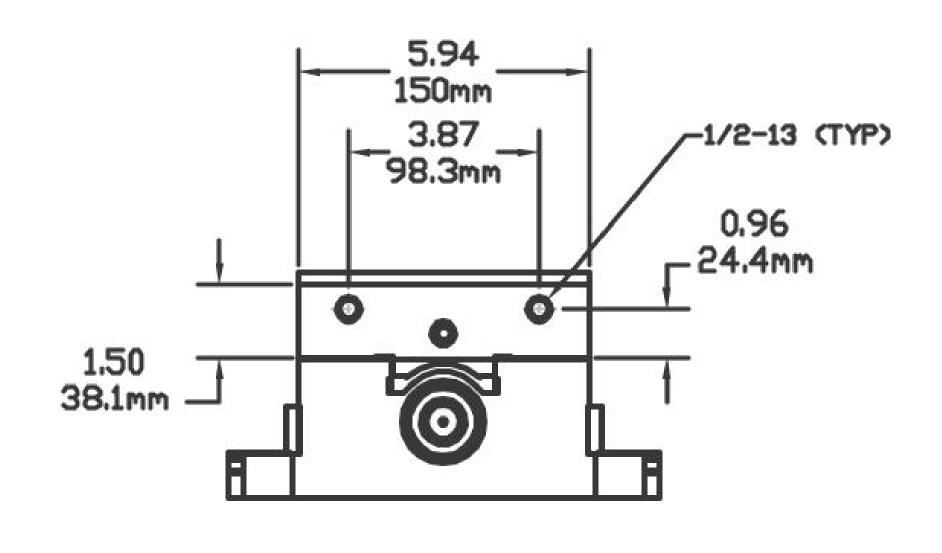

de and locking jaw design that minimizes jaw lift, guaranteeing repeatability for accurate clamping every time.

### FEATURES:

Jaw Width: 6 inches

Max Jaw Opening: 9 inches

Clamping Force: Up to 8,200 lbs

Clamping Repeatability: Within 0.001"

Bed Height: 2.875" ± 0.0005"

- Hardened vise bed and jaw plates, ensuring long-lasting performance & resistance to wear
- ★ 80,000 psi ductile iron body for maximum rigidity
- Sealed and lubricated thrust bearing for maximum life and minimum torque
- Outside rails of the vise body are machined within 0.0005" (0.013mm) square to jaw
- Footprint and keyway-to-jaw distance adheres to industry standard, ensuring compatibility





## Specifications

# 6" SINGLE STATION VISE PW/S-6900 SPECIFICATIONS

#### TOP VIEW



### SIDE VIEW



### FRONT VIEW



### JAW PLATE POSITION









Learn more about the PWS-6900





Contact us today for more information!