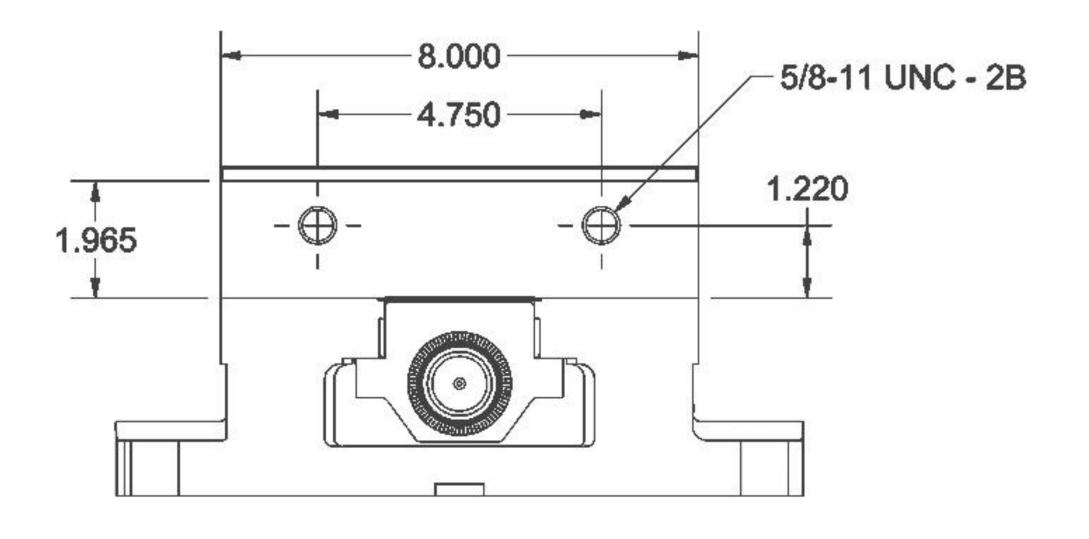

### FRONT VIEW

### FEATURES:

Jaw Width: 8 inches

Max Jaw Opening: 11 inches

Clamping Force: Up to 12,000 lbs

Clamping Repeatability: Within 0.001"

Bed Height: 3.310" ± 0.0005"

- Hardened vise bed and jaw plates, ensuring long-lasting performance & resistance to wear
- ★ 80,000 psi ductile iron body for maximum rigidity
- Sealed and lubricated thrust bearing for maximum life and minimum torque
- Outside rails of the vise body are machined within 0.0005" (0.013mm) square to jaw
- Footprint and keyway-to-jaw distance adheres to industry standard, ensuring compatibility