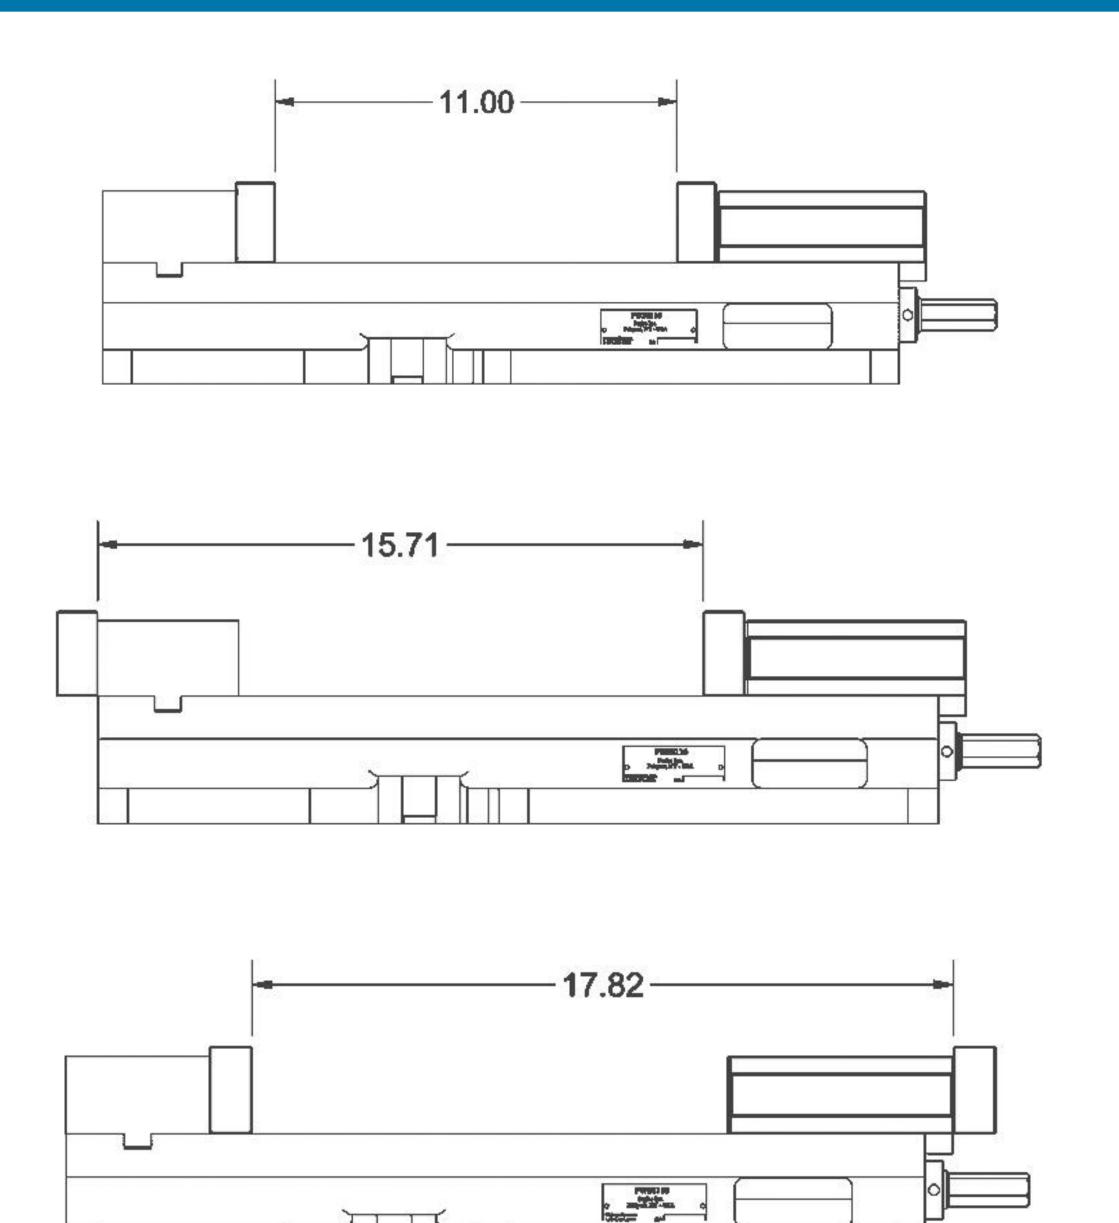

### JAW PLATE POSITION

Learn more about the PWS-8110

Contact us today for more information!