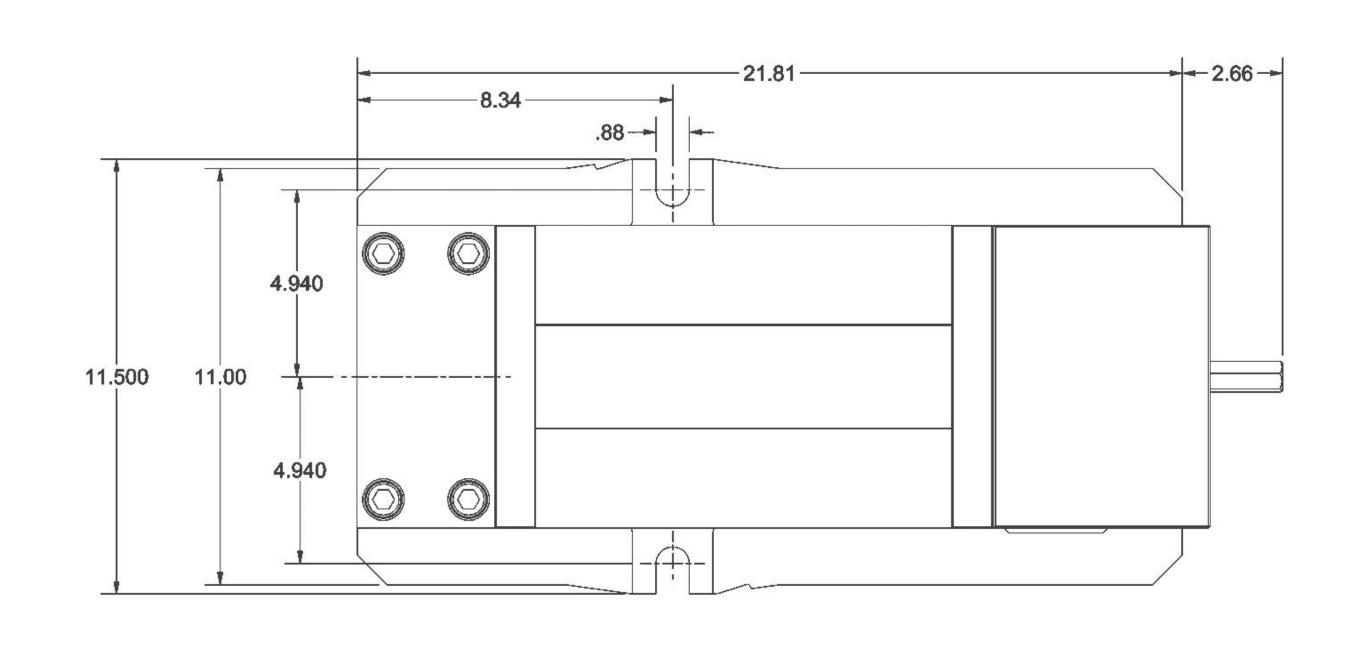

## Specifications

# 8" SINGLE STATION VISE PWS-8110 SPECIFICATIONS

### SIDE VIEW