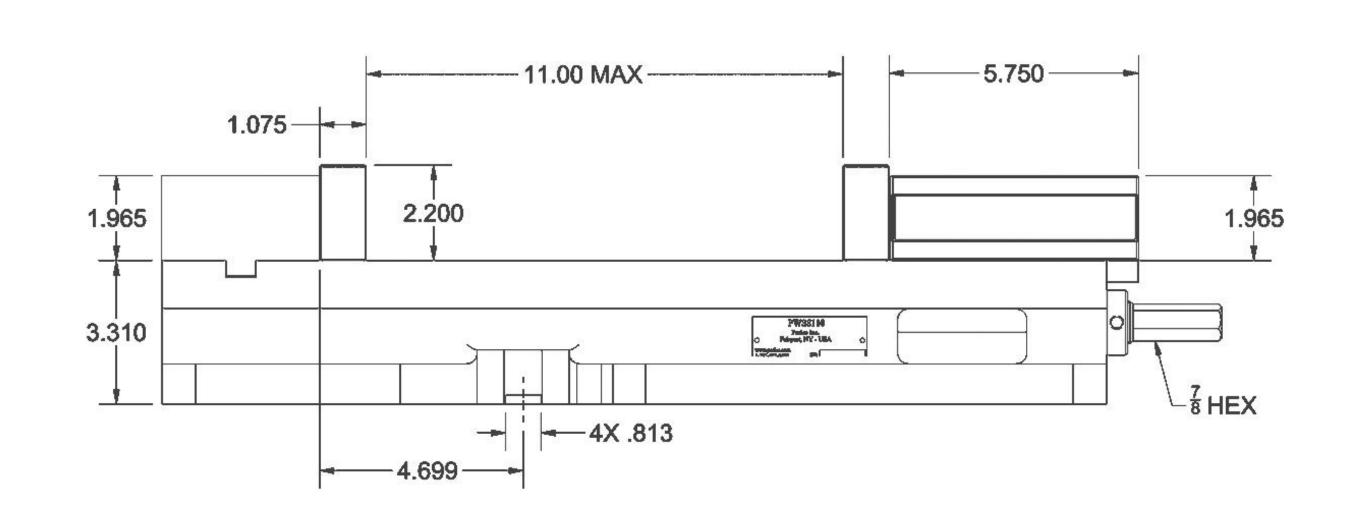

### SIDE VIEW

### FEATURES:

Jaw Width: 8 inches

Max Jaw Opening: 11 inches

Clamping Force: Up to 12,000 lbs

Clamping Repeatability: Within 0.001"

Bed Height: 3.310" ± 0.0005"

- Hardened vise bed and jaw plates, ensuring long-lasting performance & resistance to wear
- ★ 80,000 psi ductile iron body for maximum rigidity
- Sealed and lubricated thrust bearing for maximum life and minimum torque
- Outside rails of the vise body are machined within 0.0005" (0.013mm) square to jaw
- Footprint and keyway-to-jaw distance adheres to industry standard, ensuring compatibility