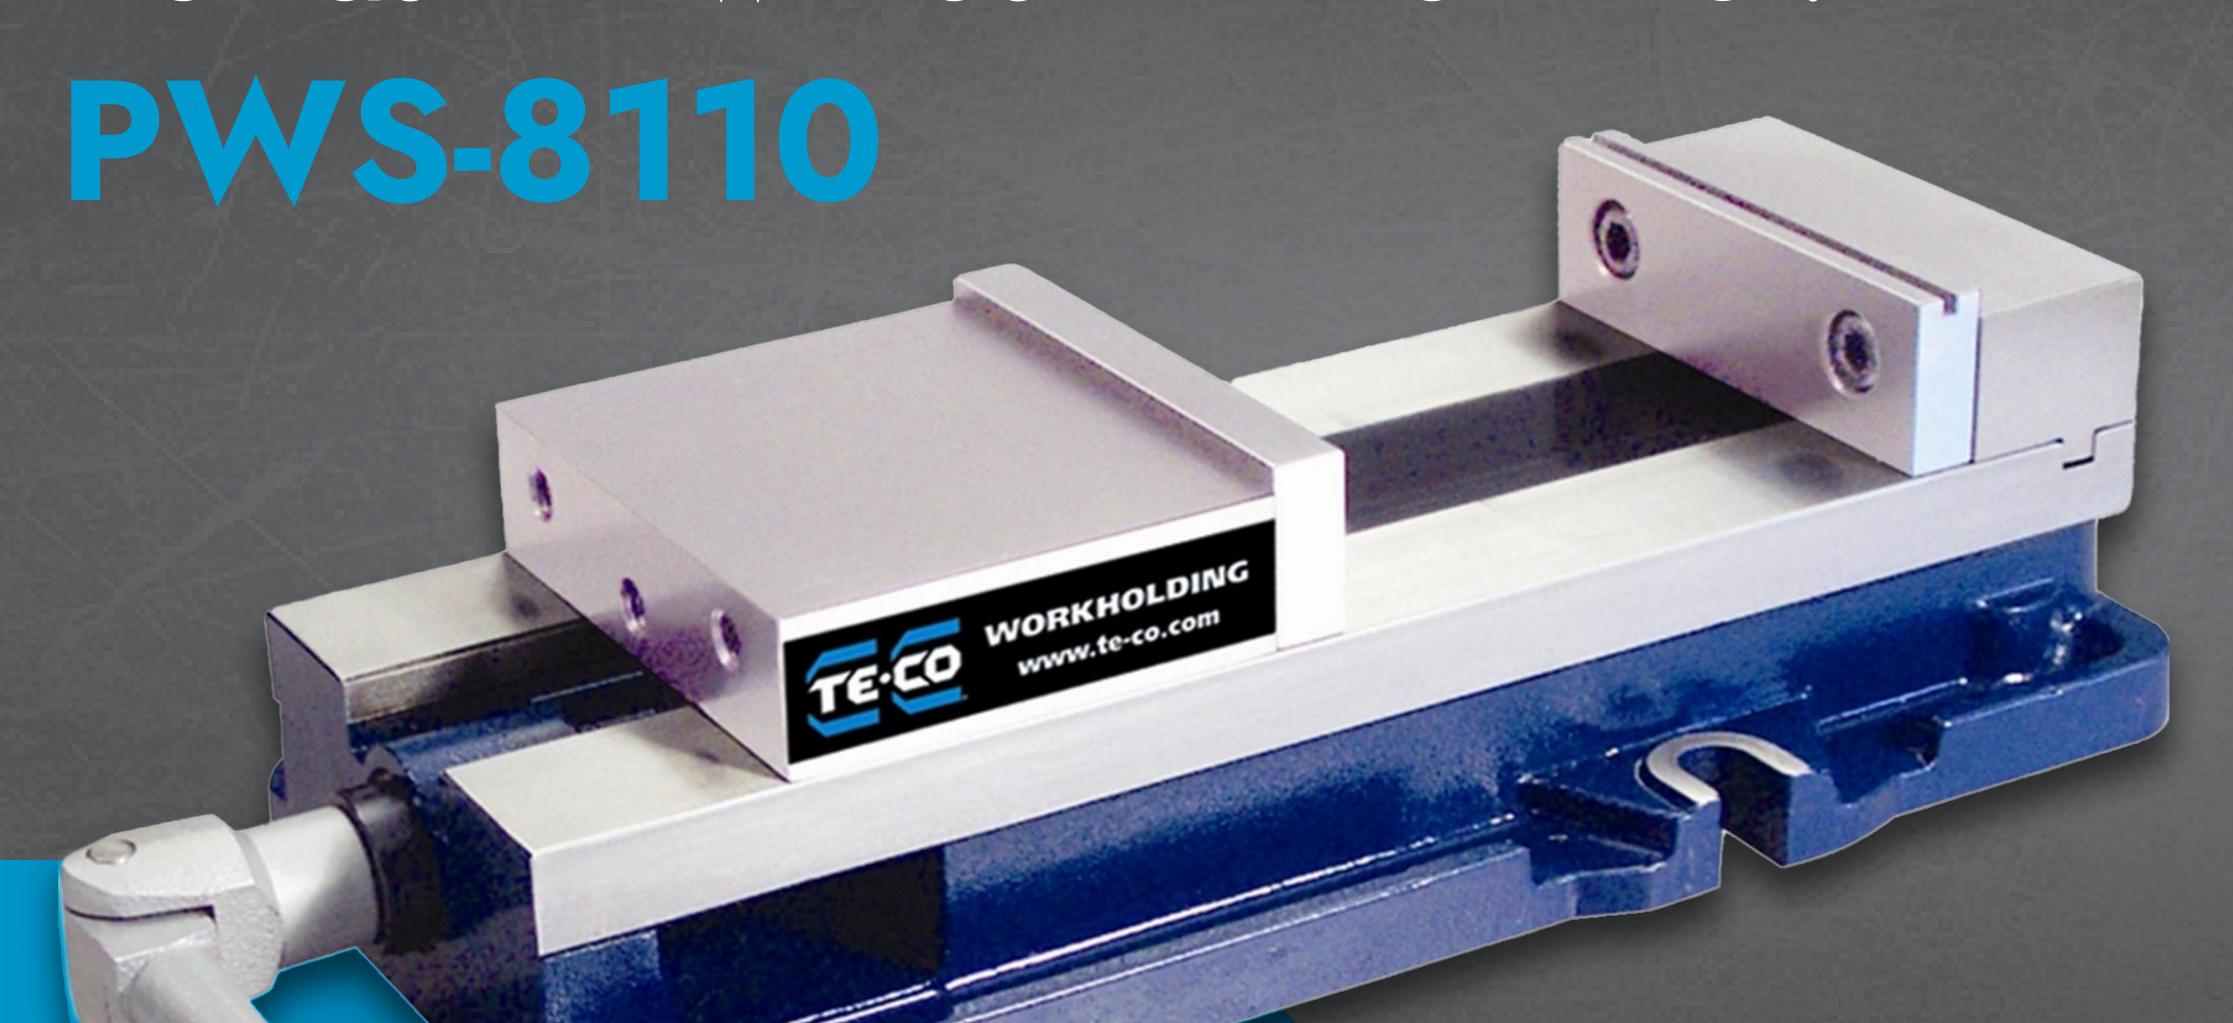

## 8" Single Station

### HIGH QUALITY WITHOUT THE HIGH PRICE!

Experience the PWS-8110 and unleash superior clamping power at a fraction of the cost!

The **PWS-8110** features an innovative angled slide and locking jaw design that minimizes jaw lift, guaranteeing **repeatability** for **accurate** clamping every time.

### FEATURES:

Jaw Width: 8 inches

Max Jaw Opening: 11 inches

Clamping Force: Up to 12,000 lbs

Clamping Repeatability: Within 0.001"

Bed Height: 3.310" ± 0.0005"

- Hardened vise bed and jaw plates, ensuring long-lasting performance & resistance to wear
- ★ 80,000 psi ductile iron body for maximum rigidity
- Sealed and lubricated thrust bearing for maximum life and minimum torque
- Outside rails of the vise body are machined within 0.0005" (0.013mm) square to jaw
- Footprint and keyway-to-jaw distance adheres to industry standard, ensuring compatibility